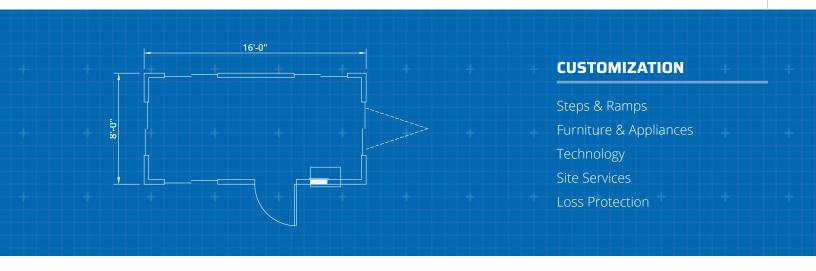

## **Dimensions**

20' Long (including hitch) 16' Box size

8' Wide

7' Ceiling height